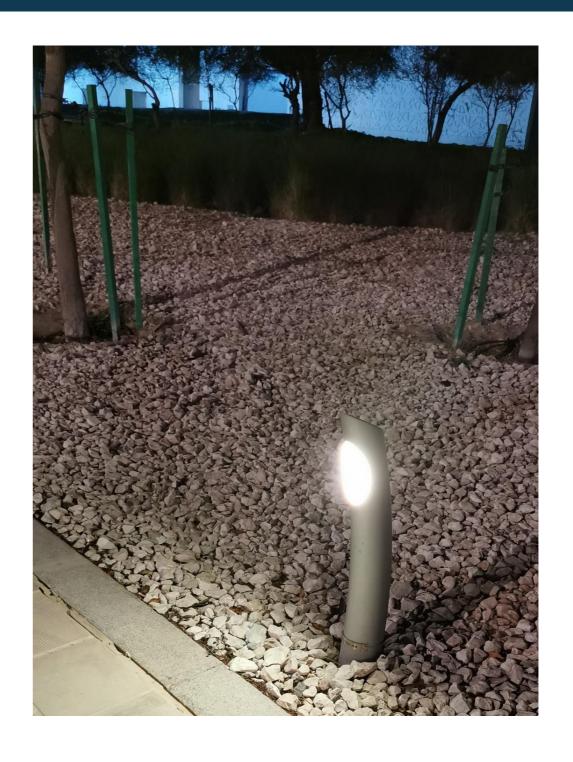

# Georgetown University -QF Installation, T&C of custom made LED bollard - hblux lighting