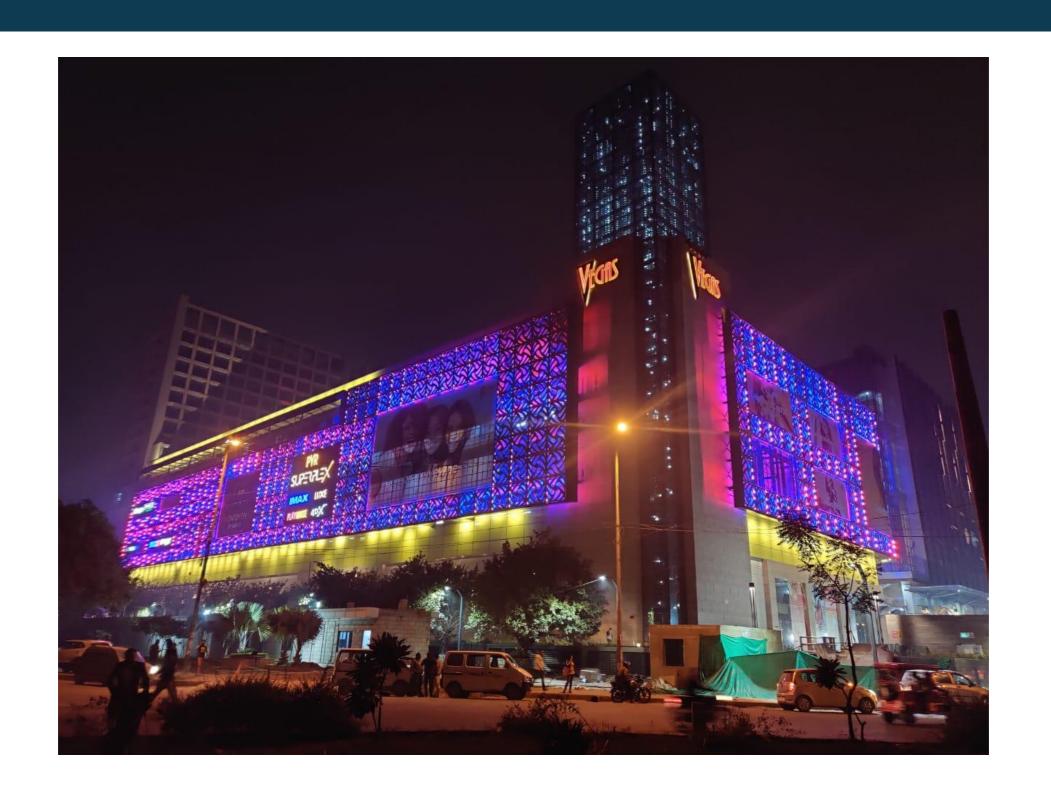

adaptive) (Surface)

Light scene: Light scene 1

Average: 17.4 lx (Target: ≥ 50.0 lx), Min: 4.48 lx, Max: 89.1 lx, Min/average: 0.26, Min/max: 0.05

Height: 0.200 m, Wall zone: 0.000 m



# Design Examples

# Landscape Lighting

**Simulation - Pool** 





## Design Examples

1 B

# **Landscape Lighting**Simulation - Courtyard







# Projects-LED Lighting

# Georgetown University -QF Installation, T&C of custom made LED bollard - hblux lighting





#### Georgetown University -QF Complete electrical works, T&C of LED Highbay lights





#### Georgetown University -QF Complete electrical works, T&C of LED Highbay lights







# WCMC-QF Complete electrical works, T&C of LED indoor lighting



32-Storey Mixed Use Tower Dubai, U.A.E. Brand- Qlite



#### Vegas Mall, New Delhi Brand- Qlite





#### اس ام جي للمقاولات والصيانة والتجارة ذ.م.م SMJ Contracting, Maintenance and Trading W.L.L

# 

CR No- 134059, PO Box 90861, Mobile-55124991, Phone-44807959, info@smjqa.com admin@smjqa.com www.smjqa.com