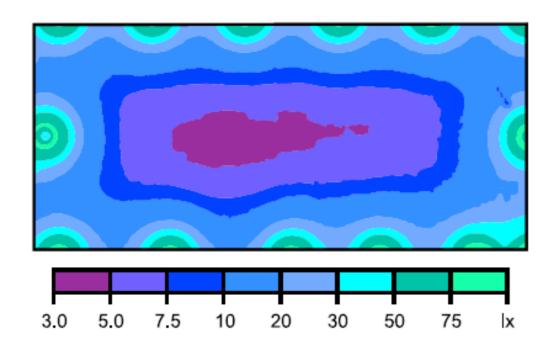

# Landscape Lighting Design

Adults Pool: Perpendicular illuminance (adaptive) (Surface)

Light scene: Light scene 1

Average: 17.4 lx (Target: ≥ 50.0 lx), Min: 4.48 lx, Max: 89.1 lx, Min/average: 0.26, Min/max: 0.05

Height: 0.200 m, Wall zone: 0.000 m