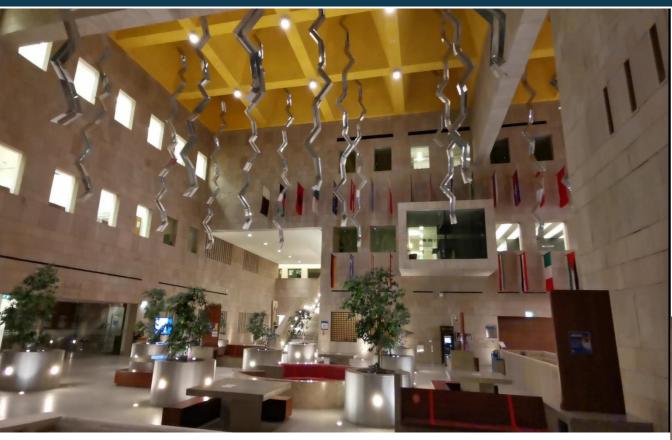

# WCMC-QF Complete electrical works, T&C of LED indoor lighting

32-Storey Mixed Use Tower Dubai, U.A.E. Brand- Qlite