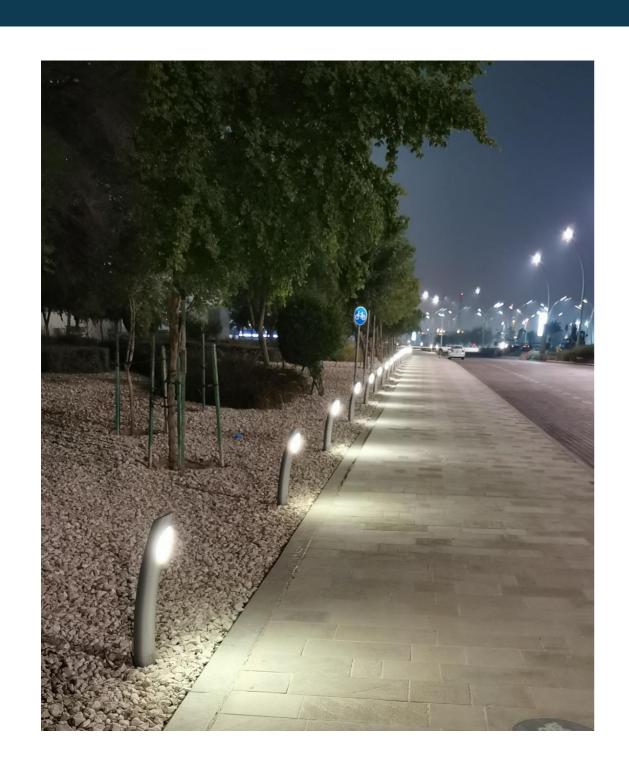

# Georgetown University -QF Installation, T&C of custom made LED bollard - hblux lighting