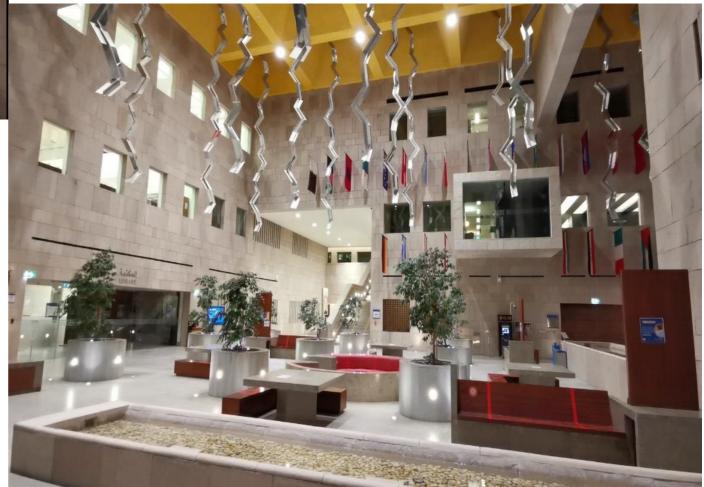

# WCMC-QF Complete electrical works, T&C of LED indoor lighting

32-Storey Mixed Use Tower Dubai, U.A.E. Brand- Qlite